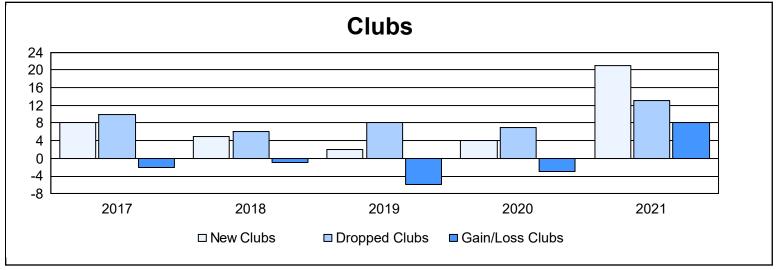

| Year      | New<br>Clubs | Dropped<br>Clubs | Gain/<br>Loss<br>Clubs | New<br>Members | Charter<br>Members | Reinstate<br>Members | Transfer<br>Members | Total<br>Member<br>Added | Total<br>Members<br>Dropped | Gain/<br>Loss<br>Members |
|-----------|--------------|------------------|------------------------|----------------|--------------------|----------------------|---------------------|--------------------------|-----------------------------|--------------------------|
| 2016-2017 | 8            | 10               | -2                     | 1,218          | 201                | 62                   | 99                  | 1,580                    | 1,704                       | -124                     |
| 2017-2018 | 5            | 6                | -1                     | 1,304          | 163                | 56                   | 112                 | 1,635                    | 1,926                       | -291                     |
| 2018-2019 | 2            | 8                | -6                     | 1,096          | 78                 | 90                   | 90                  | 1,354                    | 1,527                       | -173                     |
| 2019-2020 | 4            | 7                | -3                     | 788            | 209                | 83                   | 110                 | 1,190                    | 1,625                       | -435                     |
| 2020-2021 | 21           | 13               | 8                      | 918            | 504                | 93                   | 84                  | 1,599                    | 1,584                       | 15                       |
| Average   | 8            | 9                | -1                     | 1,065          | 231                | 77                   | 99                  | 1,472                    | 1,673                       | -202                     |